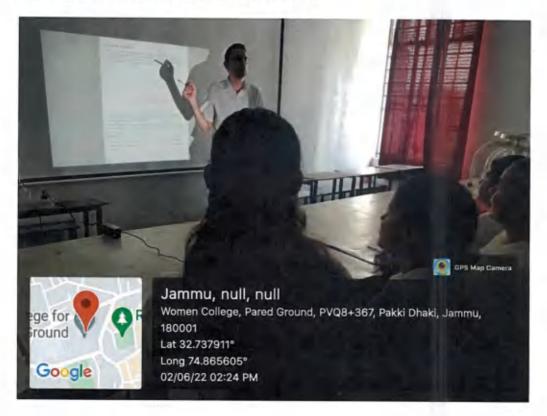

# **ICT Based Classrooms**

**Supporting documents** 

SAROJINI NAIDU CLASSROOM-10 (ICT)

SAROJINI NAIDU CLASSROOM-11 (ICT)