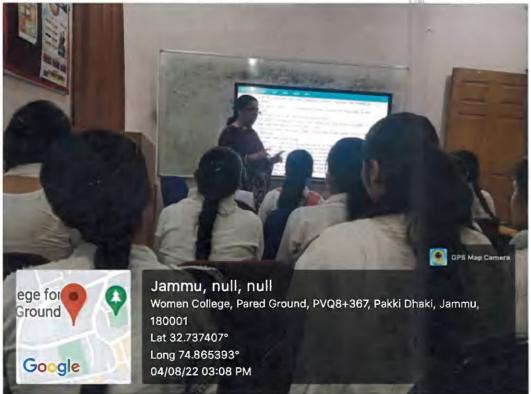

# **ICT Based Classrooms**

**Supporting documents** 

SAROJINI NAIDU CLASSROOM-10 (ICT)

SAROJINI NAIDU CLASSROOM-11 (ICT)