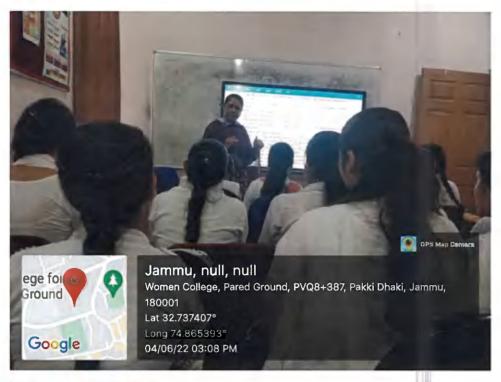

# **ICT Based Classrooms**

**Supporting documents** 

SAROJINI NAIDU CLASSROOM-10 (ICT)

SAROJINI NAIDU CLASSROOM-11 (ICT)