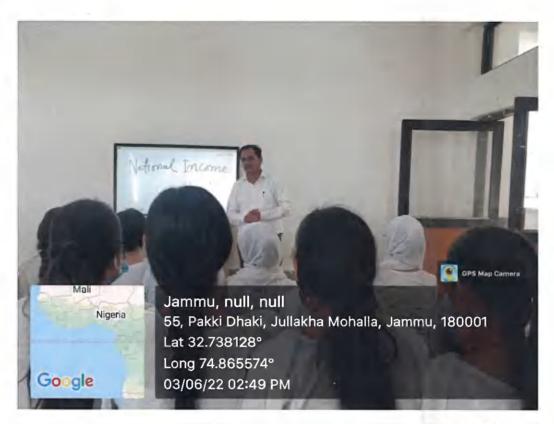

# **ICT Based Classrooms**

**Supporting documents** 

SAROJINI NAIDU CLASSROOM-10 (ICT)

SAROJINI NAIDU CLASSROOM-11 (ICT)