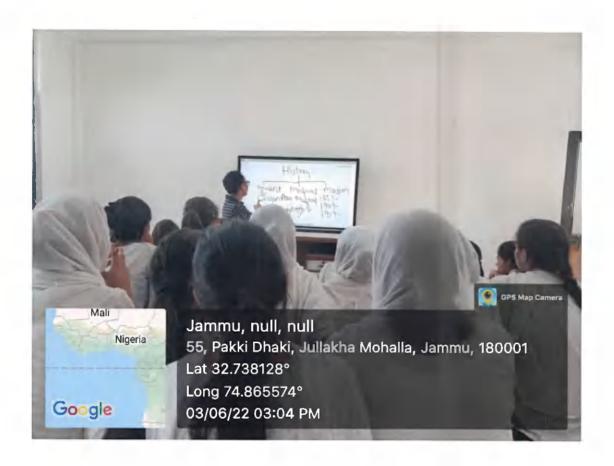

# **ICT Based Classrooms**

**Supporting documents** 

SAROJINI NAIDU CLASSROOM-10 (ICT)

SAROJINI NAIDU CLASSROOM-11 (ICT)