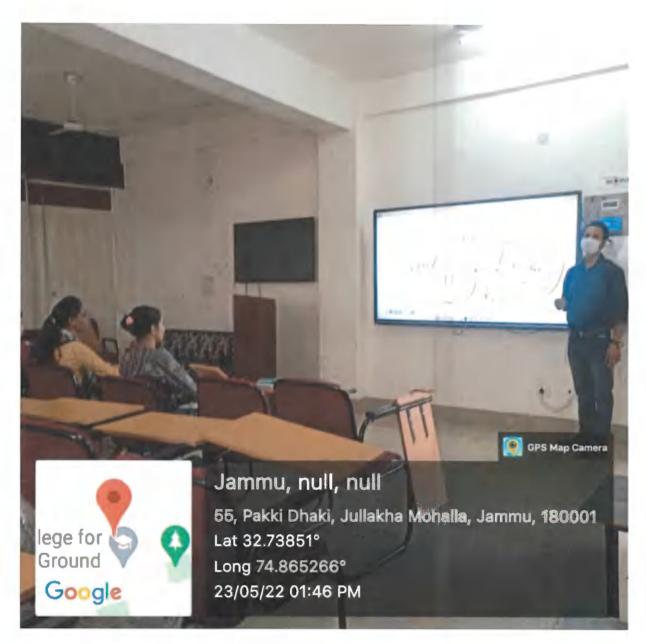

# **ICT Based Classrooms**

**Supporting documents** 

SAROJINI NAIDU CLASSROOM-10 (ICT)

SAROJINI NAIDU CLASSROOM-11 (ICT)