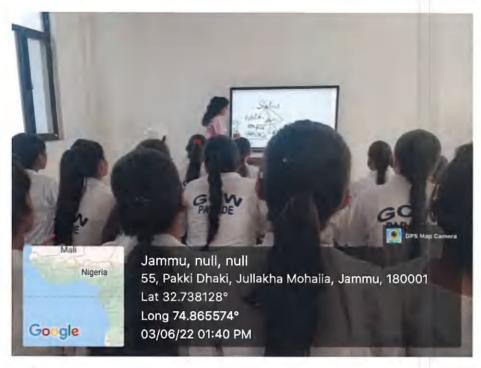

# **ICT Based Classrooms**

**Supporting documents** 

SAROJINI NAIDU CLASSROOM-10 (ICT)

SAROJINI NAIDU CLASSROOM-11 (ICT)