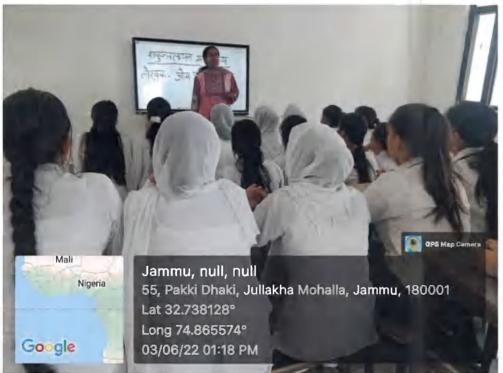

# **ICT Based Classrooms**

**Supporting documents** 

SAROJINI NAIDU CLASSROOM-10 (ICT)

SAROJINI NAIDU CLASSROOM-11 (ICT)