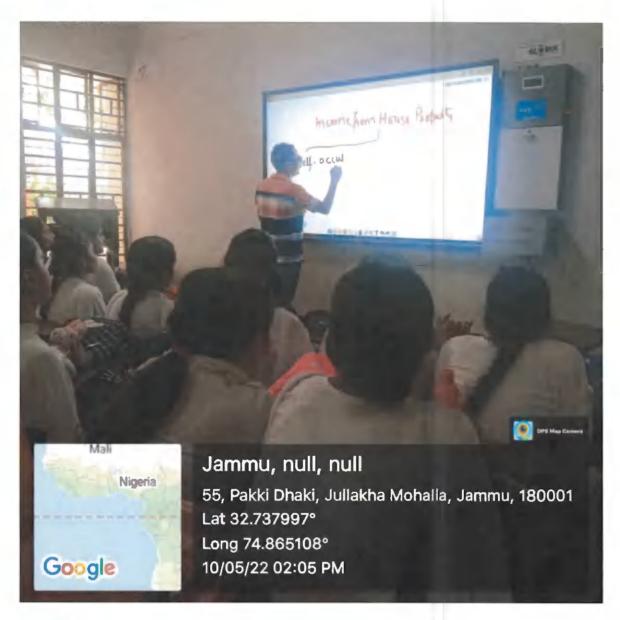

# **ICT Based Classrooms**

**Supporting documents** 

SAROJINI NAIDU CLASSROOM-10 (ICT)

SAROJINI NAIDU CLASSROOM-11 (ICT)