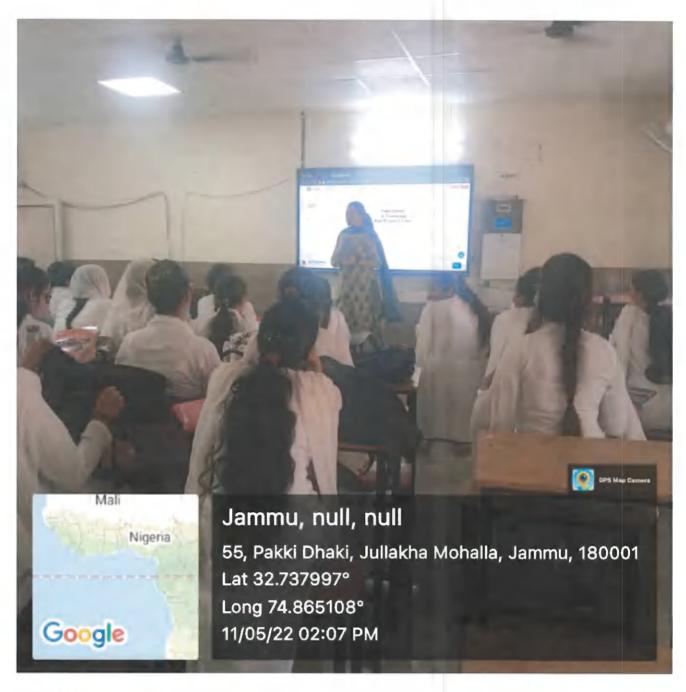

# **ICT Based Classrooms**

**Supporting documents** 

SAROJINI NAIDU CLASSROOM-10 (ICT)

SAROJINI NAIDU CLASSROOM-11 (ICT)