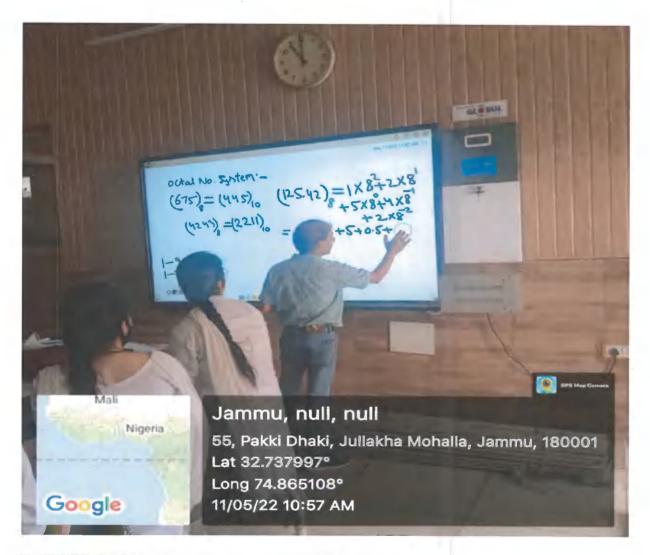

# **ICT Based Classrooms**

**Supporting documents** 

SAROJINI NAIDU CLASSROOM-10 (ICT)

SAROJINI NAIDU CLASSROOM-11 (ICT)