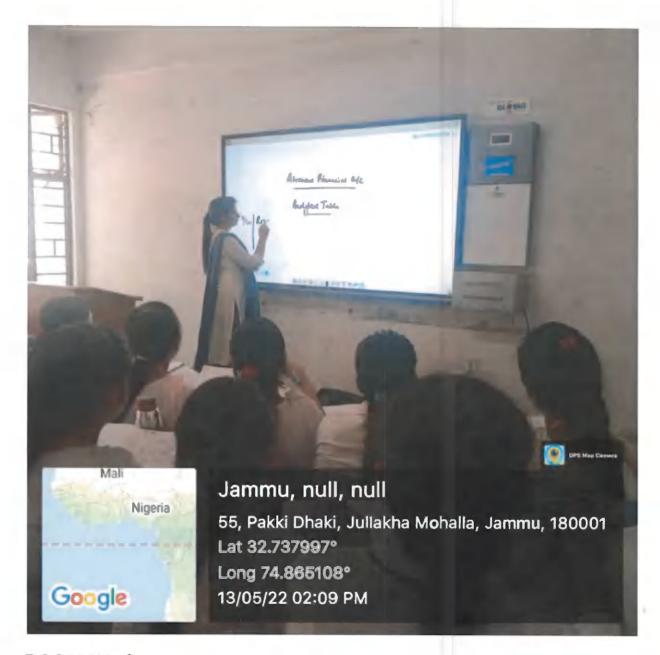

# **ICT Based Classrooms**

**Supporting documents** 

SAROJINI NAIDU CLASSROOM-10 (ICT)

SAROJINI NAIDU CLASSROOM-11 (ICT)