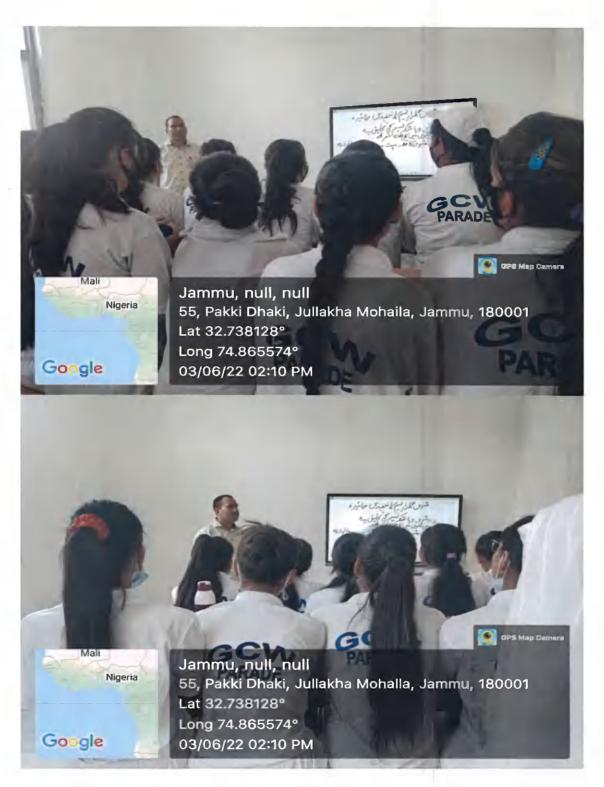

# **ICT Based Classrooms**

**Supporting documents** 

SAROJINI NAIDU CLASSROOM-10 (ICT)

SAROJINI NAIDU CLASSROOM-11 (ICT)