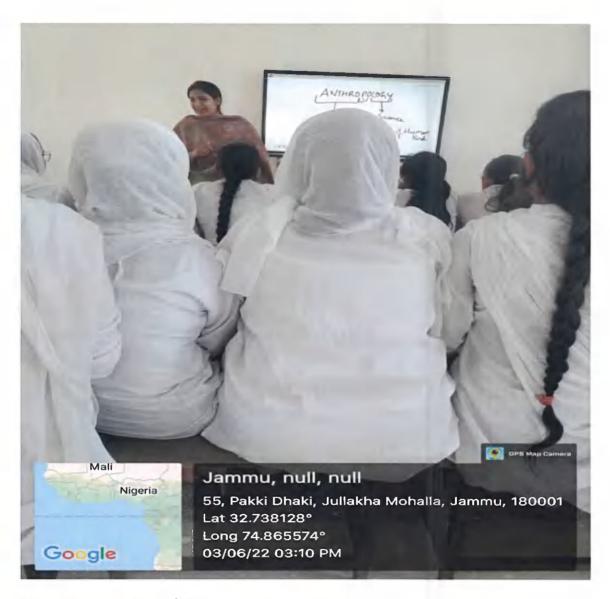

# **ICT Based Classrooms**

**Supporting documents** 

SAROJINI NAIDU CLASSROOM-10 (ICT)

SAROJINI NAIDU CLASSROOM-11 (ICT)