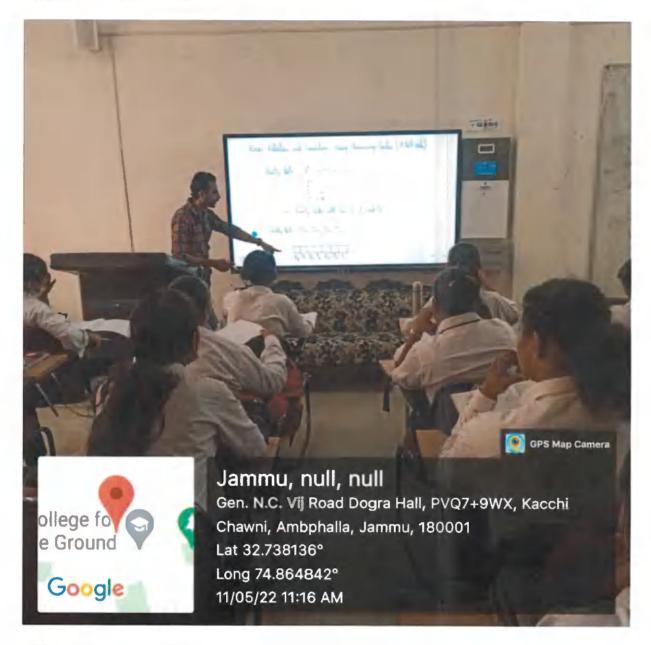

# **ICT Based Classrooms**

**Supporting documents** 

SAROJINI NAIDU CLASSROOM-10 (ICT)

SAROJINI NAIDU CLASSROOM-11 (ICT)