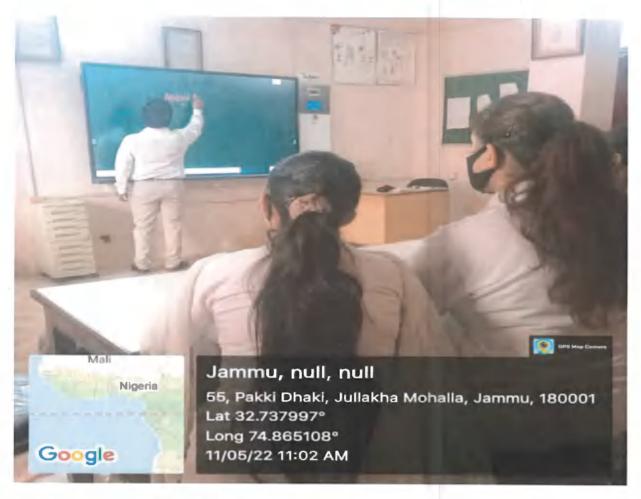

# **ICT Based Classrooms**

**Supporting documents** 

SAROJINI NAIDU CLASSROOM-10 (ICT)

SAROJINI NAIDU CLASSROOM-11 (ICT)