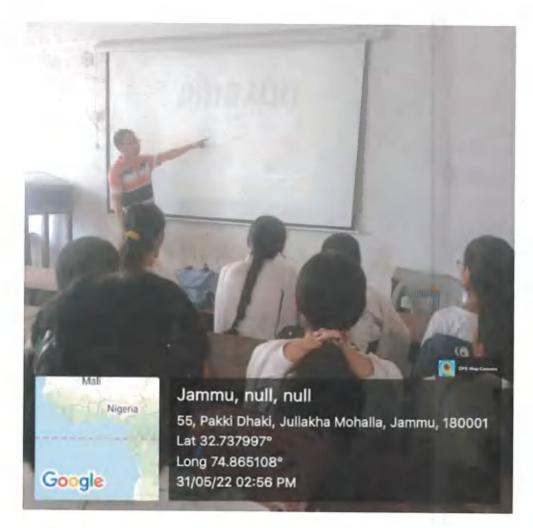

# **ICT Based Classrooms**

**Supporting documents** 

SAROJINI NAIDU CLASSROOM-10 (ICT)

SAROJINI NAIDU CLASSROOM-11 (ICT)