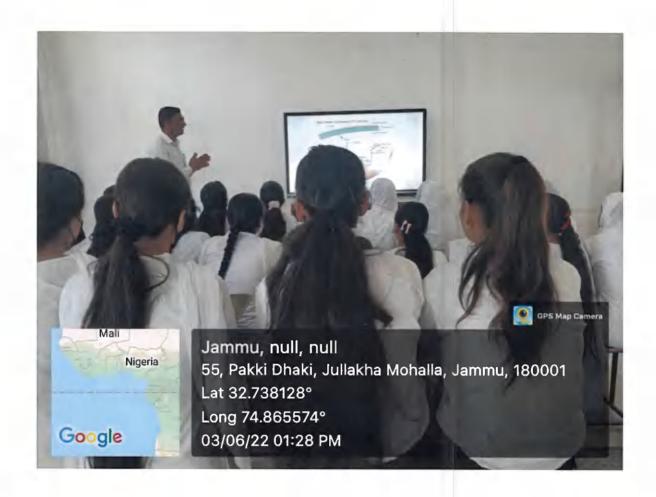

# **ICT Based Classrooms**

**Supporting documents** 

SAROJINI NAIDU CLASSROOM-10 (ICT)

SAROJINI NAIDU CLASSROOM-11 (ICT)