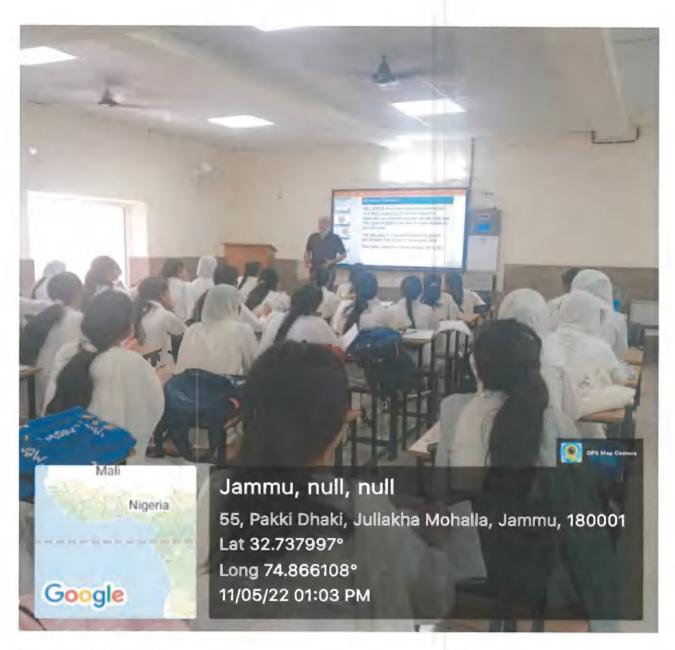

# **ICT Based Classrooms**

**Supporting documents** 

SAROJINI NAIDU CLASSROOM-10 (ICT)

SAROJINI NAIDU CLASSROOM-11 (ICT)